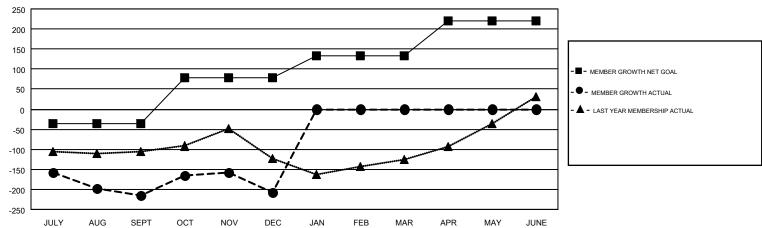

## GOALS AND ACTUAL MEMBERS CUMULATIVE

| DROPPED CLUBS: 3 |     | 95 CLUBS OF 227 ADDED 1 OR MORE<br>NEW MEMBERS | GENDER DISTR  MALE  FEMALE |                  |       |  |
|------------------|-----|------------------------------------------------|----------------------------|------------------|-------|--|
| DROPPED MEMBERS  |     |                                                | LIVIALL                    | 2, 102 (00:0070) |       |  |
| DECEASED         | 39  | CLICK HERE FOR CUMULATIVE                      | TOTAL FAMILY UNIT MEMBERS  |                  | 1,095 |  |
| 23 <b> </b>      |     | MEMBERSHIP DATA                                | FAMILY MEMBERS PAYING HALF |                  | 563   |  |
| TOTAL            | 471 |                                                |                            |                  |       |  |