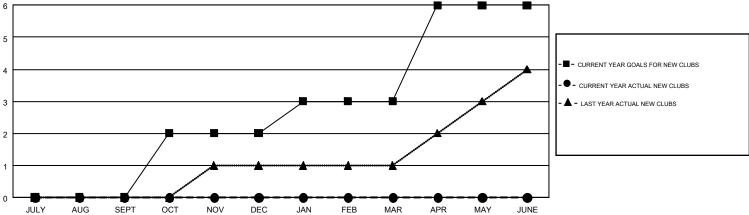

| JULY/AUG/SEPT         | -36                       | 84                      | 274                                                |  |
| OCT/NOV/DEC           | 2             | 0         | 3             | OCT/NOV/DEC           | 114                       | 217                     | 197                                                |  |
| JAN/FEB/MAR           | 1             | 0         | 0             | JAN/FEB/MAR           | 54                        | 0                       | 0                                                  |  |
| APR/MAY/JUNE          | 3             | 0         | 0             | APR/MAY/JUNE          | 89                        | 0                       | 0                                                  |  |

## GOALS AND ACTUAL NEW CLUBS CUMULATIVE



## GOALS AND ACTUAL MEMBERS CUMULATIVE



| DROPPED CLUBS: 3 |     | 95 CLUBS OF 227 ADDED 1 OR MORE<br>NEW MEMBERS | GENDER DISTR  MALE  FEMALE |                  |       |  |
|------------------|-----|------------------------------------------------|----------------------------|------------------|-------|--|
| DROPPED MEMBERS  |     |                                                | LIVIALL                    | 2, 102 (00:0070) |       |  |
| DECEASED         | 39  | CLICK HERE FOR CUMULATIVE                      | TOTAL FAMILY UNIT MEMBERS  |                  | 1,095 |  |
| 23 <b> </b>      |     | MEMBERSHIP DATA                                | FAMILY MEMBERS PAYING HALF |                  | 563   |  |
| TOTAL            | 471 |                                                |